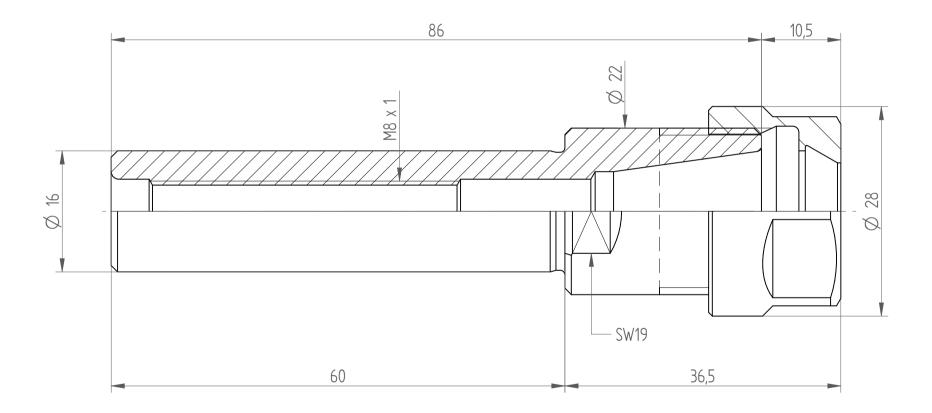

| Туре:      | CYL16x060_ER16 |
|------------|----------------|
| Part No. : | 261611630      |
| Date :     | 15.10.2014     |
| Scale :    | 2:1            |